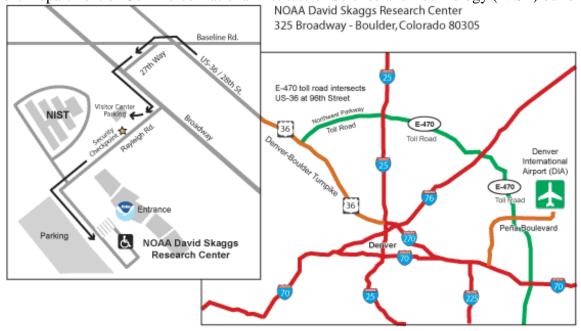

## **Directions to ESRL**

ESRL is located in the David Skaggs Research Center (DSRC) at 325 Broadway, in Boulder, Colorado, next to the Department of Commerce National Institute of Science and Technology (NIST) building.

National Oceanic and Atmospheric Administration (NOAA) - David Skaggs Research Center - 325 Broadway - Boulder, Colorado 80305 http://www.boulder.noaa.gov

## **Driving Directions from Residence Inn**

- 1. Start out going South on Center Green Drive toward Valmont Road/CR-52.
- 2. Turn Left onto Valmont Road/CR-52. 0.1 mi

- 3. Turn Right onto CO-157 S/Foothills Parkway. 1.1 mi
- 4. Turn RIGHT onto Arapahoe Avenue /CO-7 N. Continue to follow Arapahoe Avenue. 0.9 mi

- 5. Turn Left onto 28TH Street/US-36 E. 0.8 mi
- 6. Take the Baseline Road ramp toward CO-93. 0.2 mi
- 7. Turn Right onto Baseline Road. 0.2 mi
- - 8. Stay in the middle lane and Turn Left onto Broadway Street/CO-93 S. 0.3 mi
- Take the second right at the light onto Rayleigh Road and bear Right into the Visitors Center Parking Lot. 325 Broadway Street.